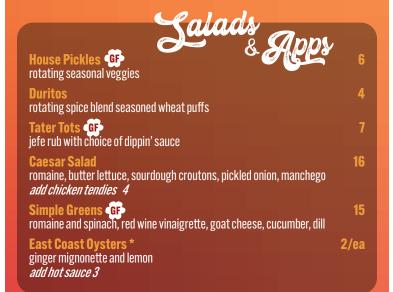

## comes with chips, upgrade to tots for \$2 EG Burger 15 double smashed patties, American cheese, shredded lettuce & onion, pickles, special sauce Classic Burger 12 brioche bun, double smashed patties, American cheese Mushroom Burger 15 brioche bun, double smashed patties, braised mushrooms, blue cheese, garlic aioli Fried Chicken Sandwich 13 brioche bun, sweet mustard coleslaw or tennessee hot ontion

|                                                                                                 | 4  |
|-------------------------------------------------------------------------------------------------|----|
| National Treasure red sauce, cheese blend, pepperoni, fennel sausage, peppers, onion, olive mix | 12 |
| A Good Trip 'N-7'<br>onion soubise, braised wild mushrooms, gruyere, roasted garlic, scallion   | 12 |
| Pizza Indeed roasted poblano cream, house cheese blend, chorizo, jalapeños, mexican hot honey   | 12 |
| Sausage red sauce, cheese blend, fennel sausage                                                 | 9  |
| Pepperoni red sauce, cheese blend pepperoni                                                     | 9  |
| Cheese red sauce & cheese blend                                                                 | 8  |

Substitutes: Gluten Free crust 5, Vegan cheese 2, Impossible Beef 3

## Housemade Dippins

## sauces made from scratch

ranch, smokey mayo, roasted garlic, hot sauce, marinara, bbq, queso, mexican hot honey Add-ons

| onions, peppers, jalapeño, olives    | 1 |
|--------------------------------------|---|
| calabrian chiles, bacon,             | 3 |
| sausage <b>,</b> pepperoni, chorizo, |   |
| mushrooms 📆                          |   |
| chicken tendies                      | 4 |

Minnay

**Contains Dairy** 

 $\bigstar$  Consuming raw, or undercooked meats, poultry, seafood, shellfish, or eggs may increase your risk of foodborne illness, especially if you have certain medical conditions.